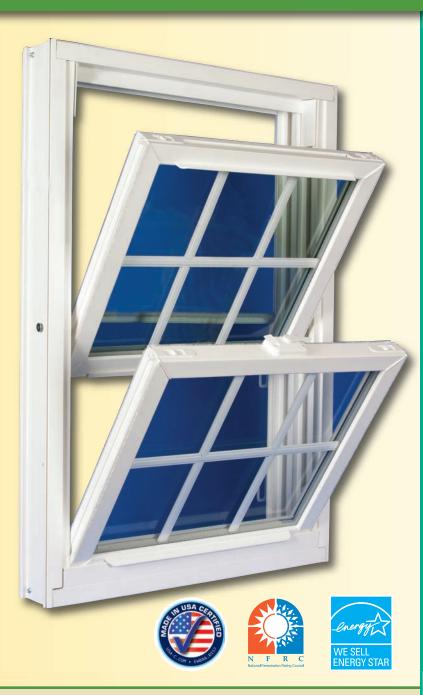

#### **Features and Benefits**

- Fusion Welded Sash: Provides an impenetrable barrier to air and water penetration and the utmost in strength and integrity.
- 5°Positive Sloped Sill: Provides water runoff, even in driving rain.
- Deeply Pocketed Head: With weather stripping to resist air infiltration.
- Heavy Walled Construction: For increased strength and stability.
- Constant Force Balance System: Provides smooth and maintenance free operation of sash.
- Attractive Integral Lift rail: Provides easy sash operation.
- Dual Tilt In Sashes: Both sashes tilt in for easy cleaning.
- Recessed-in Tilt Latches: Color matched low profile latches for a neat appearance.
- Sunshield® Vinyl: An advanced vinyl window material with a proven weather beating formula.
- 3/4" Insulating Glass System: For maximum regional thermal efficiency. Optional Low-E coating for additional energy savings.
- Warm Edge Technology: Non-Conductive spacer provides barrier to heat transfer in insulating glass unit.
- Interlocking Meeting Rail: Integral interlock provides additional security.
- Composite Lock and Keeper: Cam action actually draws sash closer together for positive lock.
- Two Layers of Weather Stripping: With double mylar fins for resistance to air and water infiltration.
- Non-Corrosive Hardware: Years of trouble free performance, no matter what the environment.
- Limited Lifetime Warranty \*\*(See warranty for details)