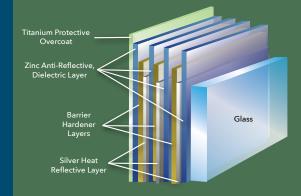

# HIGH PERFORMANCE LOW-E GLASS

#### 3/4" Insulating Glass:

For maximum regional thermal efficiency. Optional Low-E coating or Low-E with Argon for additional energy savings.

#### Warm Edge Technology:

Non-conductive spacer provides barrier to heat transfer in insulating glass unit