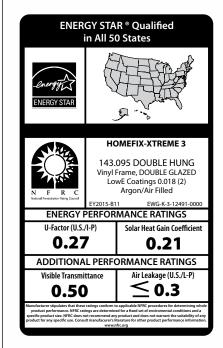

## **COLOR OPTIONS**

Homefix Xtreme windows and doors are available in the solid colors of Ivory White, or Optional Desert Tan.

Solid Vinyl Colors

Desert Tan

INDEPENDENT
LABORATORY RESULTS
FOR XTREME-3 DOUBLE
HUNG WINDOWS

Xtreme-3 exceeds all ENERGY STAR qualifications, and is eligible for federal tax credit under Section 25C.

Xtreme windows EXCEED the NFRC rating threshold for air leakage and actually score 0.1, achieving the highest performing status.

\*Performance numbers are derived from center of glass.

Warning: Some companies quote center-of glass or other U-Factor and Solar Heat Gain Coefficients. (Some don't even know the difference, Don't be fooled!)

Ask to see the NFRC Rating Sticker, and Compare.

Maryland 410.205.8888 1506 Joh Ave., Ste. 188, Baltimore, MD 21227 Virginia 703.789.9999 8618 Westwood Center Dr., Ste. 200, Vienna, VA 22182 Newport News 757.427.8008 11717 Jefferson, Ave, Ste B, Newport News, VA 23606 Virginia Beach 757.359.8344 5101 Cleveland Street, Suite 302, Virginia Beach, VA 23462