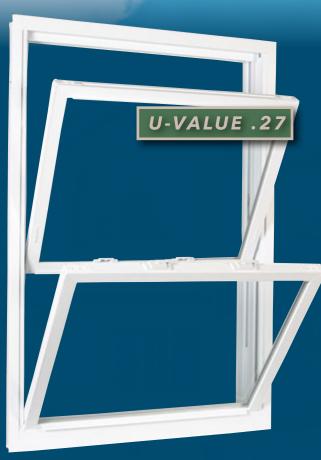

Xtreme-3 exceeds all ENERGY STAR qualifications, and is eligible for federal tax credit under Section 25C.

Xtreme windows EXCEED the NFRC rating threshold for air leakage and actually score 0.1, achieving the highest performing status.

\*Performance numbers are derived from center of glass.

Warning: Some companies quote center-of glass or other U-Factor and Solar Heat Gain Coefficients. (Some don't even know the difference, Don't be fooled!)

Ask to see the NFRC Rating Sticker, and Compare.

Maryland 410.205.8888 1506 Joh Ave., Ste. 188, Baltimore, MD 21227 Virginia 703.789.9999 8618 Westwood Center Dr., Ste. 200, Vienna, VA 22182 Newport News 757.427.8008 11717 Jefferson, Ave, Ste B, Newport News, VA 23606 Virginia Beach 757.359.8344 5101 Cleveland Street, Suite 302, Virginia Beach, VA 23462