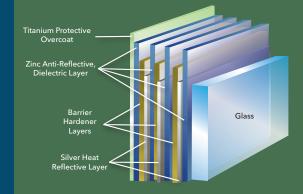

# HIGH PERFORMANCE LOW-E GLASS

# Duralite™ Spacer System

To ensure your home will be comfortable during the intense heat of summer and the frigid winds of winter upgrade your new windows and doors to our high performance glass package with Duralite®.

- Lowest conductivity warm edge spacer
- Improved condensation resistance
- Superior argon gas retention
- 🍫 Unique patented design
- Exceeds ENERGY STAR requirements

#### Warm Edge Technology:

Non-conductive spacer provides barrier to heat transfer in insulating glass unit