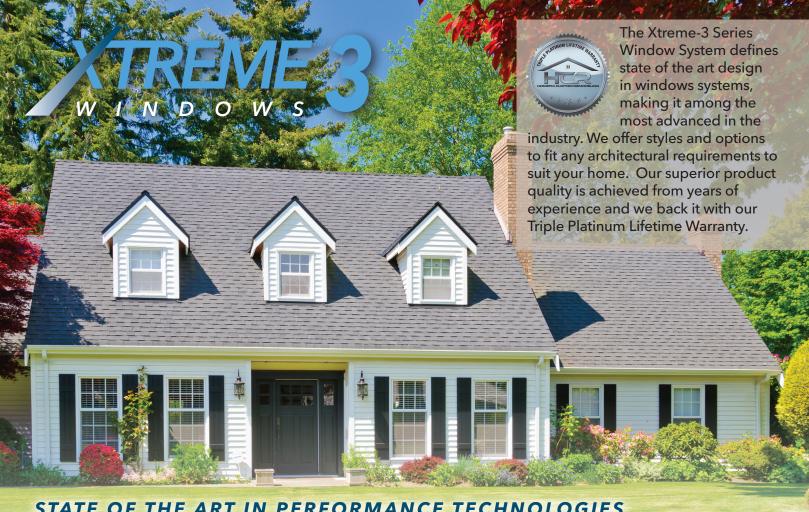

### STATE OF THE ART IN PERFORMANCE TECHNOLOGIES

## The Xtreme Series Window System

When it comes to selecting windows for your home, you won't find a finer product than the Xtreme Window. Our windows are backed by the Good Housekeeping Seal and are engineered and built to give you the highest possible thermal performance, easy fingertip operation, exquisite beauty and won't require maintenance. Their function and beauty will last for decades.