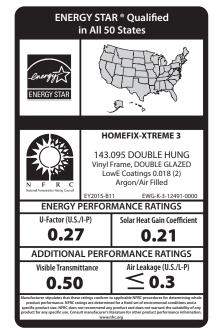

# INDEPENDENT LABORATORY RESULTS FOR XTREME-3 DOUBLE HUNG WINDOWS

Xtreme-3 exceeds all ENERGY STAR qualifications, and is eligible for federal tax credit under Section 25C.

Xtreme windows EXCEED the NFRC rating threshold for air and actually score 0.1, achieving the highest performing status.

\*Performance numbers are derived from center of glass.

Warning: Some companies quote center-of glass or other U-Factor and Solar Heat Gain Coefficients. (Some don't even know the difference, Don't be fooled!)

Ask to see the NFRC Rating Sticker, and Compare.

Maryland 410.205.8888 1506 Joh Ave., Ste. 188, Baltimore, MD 21227 Virginia 703.789.9999 8618 Westwood Center Dr., Ste. 200, Vienna, VA 22182 Newport News 757.427.8008 11717 Jefferson, Ave, Ste B, Newport News, VA 23606 Virginia Beach 757.359.8344 5101 Cleveland Street, Suite 302, Virginia Beach, VA 23462 Richmond 804.729.3722 1015 E. Main St., 3rd Floor, Richmond, VA 23219 Raleigh 984.208.3722 3800 Gateway Centre Blvd., Ste. 310, Morrisville, NC 27560 Salisbury 301.375.4091 1303 South Salisbury Blvd., Unit A, Salisbury, MD 21801 Florida 407.734.2145 5401 S. Kirkman Rd., Ste. 310, Orlando, FL 32819