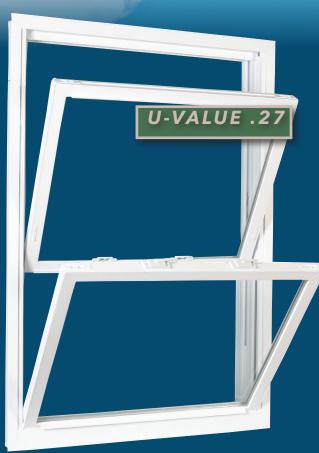

# INDEPENDENT LABORATORY RESULTS FOR XTREME-3 DOUBLE HUNG WINDOWS

Xtreme-3 exceeds all ENERGY STAR qualifications, and is eligible for federal tax credit under Section 25C.

Xtreme windows EXCEED the NFRC rating threshold for air and actually score 0.1, achieving the highest performing status.

\*Performance numbers are derived from center of glass.

Warning: Some companies quote center-of glass or other U-Factor and Solar Heat Gain Coefficients. (Some don't even know the difference, Don't be fooled!)

Ask to see the NFRC Rating Sticker, and Compare.

Maryland 410.205.8888 1506 Joh Ave., Ste. 188, Baltimore, MD 21227 Virginia 703.789.9999 8618 Westwood Center Dr., Ste. 200, Vienna, VA 22182 Newport News 757.427.8008 11717 Jefferson, Ave, Ste B, Newport News, VA 23606 Virginia Beach 757.359.8344 5101 Cleveland Street, Suite 302, Virginia Beach, VA 23462 Richmond 804.729.3722 1015 E. Main St., 3rd Floor, Richmond, VA 23219 Raleigh 984.208.3722 3800 Gateway Centre Blvd., Ste. 310, Morrisville, NC 27560 Salisbury 301.375.4091 1303 South Salisbury Blvd., Unit A, Salisbury, MD 21801 Florida 407.734.2145 5401 S. Kirkman Rd., Ste. 310, Orlando, FL 32819