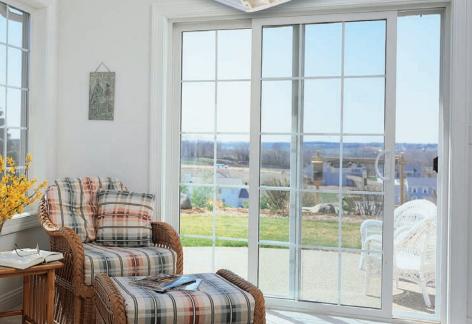

# 2200 Series

Appreciate All the Comforts of Your Home with a Premium Vinyl Sliding Patio Door

# 2200 Series Sliding Patio Door Features

#### **Standard Features**

- Integral nailing fin on jambs and head
- Steel reinforced vertical panel
- Fully assembled, fusion welded frame, ready to install
- Two Easy Glide tandem ball bearing rollers on the moving panel
- · Stainless steel track for tandem rollers
- Dual position kick/vent lock
- Deluxe handle color matched to frame
  White enamel with standard key lock
- Heavy duty sliding screen
- 7/8" tempered insulating glass
- Fusion welded sash panels
- The low rise sill is designed to minimize tripping and keeps water out.

#### **True 3 and 4 Panel Doors:**

- Standard widths are 5', 6', 8', 9' ( 3 panel )
  12' ( 3 and 4 panel ) and 16' ( 4 panel )
- Standard height is 79.5"