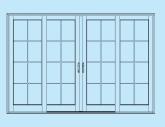

# 2200 Series

Appreciate All the Comforts of Your Home with a Premium Vinyl Sliding Patio Door

# 2200 Series Sliding Patio Door Features

#### **True 3 and 4 Panel Doors:**

- Standard widths are 5', 6', 8', 9' ( 3 panel )
  12' ( 3 and 4 panel ) and 16' ( 4 panel )
- Standard height is 79.5"