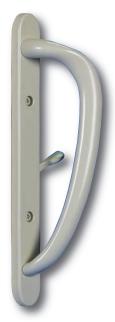

#### **Standard Features**

- Integral nailing fin on jambs and head
- Steel reinforced vertical panel
- Fully assembled, fusion welded frame, ready to install
- Two Easy Glide tandem ball bearing rollers on the moving panel
- · Stainless steel track for tandem rollers
- Dual position kick/vent lock
- Deluxe handle color matched to frame
  White enamel with standard key lock
- Heavy duty sliding screen
- 7/8" tempered insulating glass
- Fusion welded sash panels
- The low rise sill is designed to minimize tripping and keeps water out.

#### **Optional Features**

- Multi-point locking system
- Tempered high performance Low-E
- Stainless steel rollers
- Brass coated locking handle
- Sculpted (Euro) or Flat Grids
- Blinds Between Glass (5, 6 and 9')
- Structural DP Rating of 50

Vinyl threshold cover

Standard tandem rollers on stainless steel track

Security kick lock

Optional SDL Grids.

Sculpted Grids

. .