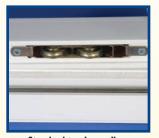

#### **Standard Features**

- Integral nailing fin on jambs and head
- Steel reinforced vertical panel
- Fully assembled, fusion welded frame, ready to install
- Two Easy Glide tandem ball bearing rollers on the moving panel
- · Stainless steel track for tandem rollers
- Dual position kick/vent lock
- Deluxe handle color matched to frame
  White enamel with standard key lock
- Heavy duty sliding screen
- 7/8" tempered insulating glass
- Fusion welded sash panels
- The low rise sill is designed to minimize tripping and keeps water out.

Vinyl threshold cover

Standard tandem rollers on stainless steel track

Security kick lock

Optional SDL Grids.

Sculpted Grids

. .