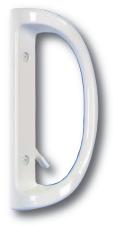

#### HARDWARE STYLE & FINISH OPTIONS:

The elegant hardware style of the 2200 Patio Door Collection handles are available in 4 optional finishes and standard white to enhance any style architecture.

Oil Rubbed Bronze Finish

## **Standard and Optional** Hardware Finishes

Crème White Standard

Standard

Satin Nickel **Optional** 

**Bright Brass** Optional

Oil Rubbed **Bronze** Optional