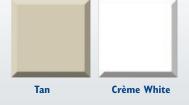

- Standard widths are 5', 6', 8', 9' ( 3 panel )
  12' ( 3 and 4 panel ) and 16' ( 4 panel )
- Standard height is 79.5"









# 2200 Series Sliding Patio Door Finish Options

#### HARDWARE STYLE & FINISH OPTIONS:

The elegant hardware style of the 2200 Patio Door Collection handles are available in 4 optional finishes and standard white to enhance any style architecture.







Oil Rubbed Bronze Finish



**Bright Brass Finish** 



Tan Finish













Tan Finish Standard



Crème White Finish Standard

## **Standard and Optional** Hardware Finishes



Crème White Standard



Standard



Satin Nickel **Optional** 



**Bright Brass** Optional



Oil Rubbed **Bronze** Optional

## **Standard Solid Vinyl Colors**

Crème White Finish

## **Optional Interior/Exterior Laminates**















Cherry



Printed color will vary slightly from actual color. Always refer to actual color samples before making color selections.

# 2200 Series Sliding Patio Doors

Duralite<sup>™</sup>

To ensure your home will be comfortable during the intense

heat of summer and the frigid winds of winter upgrade your new windows and doors to our high performance glass package with  $Duralite^{TM}$ .

### **Duralite™ Spacer System**

- Lowest conductivity warm edge spacer
- Improved condensation resistance
- Superior argon gas retention
- Unique patented design
- Exceeds ENERGY STAR requirements

## **Glass Packages**

Insulating glass maintains comfort, saves energy, and reduces outside noise. The 2200 Series Patio Door insulating glass is made with the following high quality elements.

- S