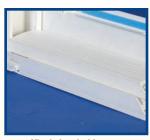

#### **Standard Features**

- Integral nailing fin on jambs and head
- Steel reinforced vertical panel
- Fully assembled, fusion welded frame, ready to install
- Two Easy Glide tandem ball bearing rollers on the moving panel
- · Stainless steel track for tandem rollers
- Dual position kick/vent lock
- Deluxe handle color matched to frame
  White enamel with standard key lock
- Heavy duty sliding screen
- 7/8" tempered insulating glass
- Fusion welded sash panels
- The low rise sill is designed to minimize tripping and keeps water out.

Vinyl threshold cover

Standard tandem rollers on stainless steel track

Security kick lock

Optional SDL Grids.

Sculpted Grids

. .