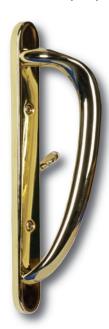

**Bright Brass Finish** 

Tan Finish

Tan Finish Standard

Crème White Finish Standard

## **Standard and Optional** Hardware Finishes

Crème White Standard

Standard

Satin Nickel **Optional** 

**Bright Brass** Optional

Oil Rubbed **Bronze** Optional