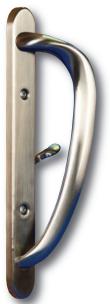

#### HARDWARE STYLE & FINISH OPTIONS:

The elegant hardware style of the 2200 Patio Door Collection handles are available in 4 optional finishes and standard white to enhance any style architecture.

Oil Rubbed Bronze Finish

## **Standard and Optional** Hardware Finishes

Crème White Standard

Standard

Satin Nickel **Optional** 

**Bright Brass** Optional

Oil Rubbed **Bronze** Optional