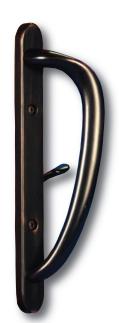

#### HARDWARE STYLE & FINISH OPTIONS:

The elegant hardware style of the 2200 Patio Door Collection handles are available in 4 optional finishes and standard white to enhance any style architecture.

Oil Rubbed Bronze Finish

## **Standard and Optional** Hardware Finishes

Crème White Standard

Standard

Satin Nickel **Optional** 

**Bright Brass** Optional

Oil Rubbed **Bronze** Optional