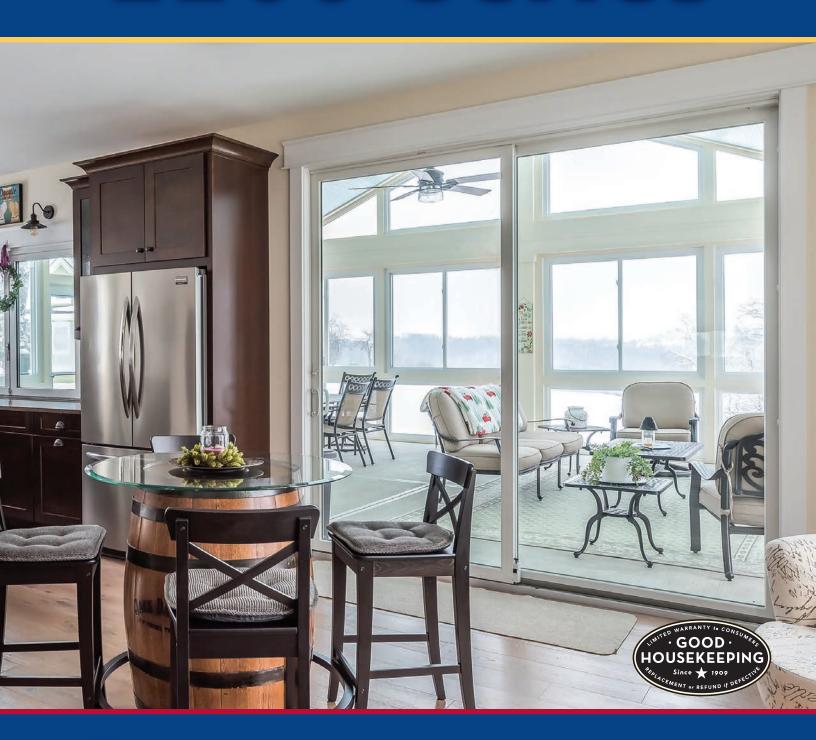

#### **Standard Features**

- Integral nailing fin on jambs and head
- Steel reinforced vertical panel
- Fully assembled, fusion welded frame, ready to install
- Two Easy Glide tandem ball bearing rollers on the moving panel
- · Stainless steel track for tandem rollers
- Dual position kick/vent lock
- Deluxe handle color matched to frame
  White enamel with standard key lock
- Heavy duty sliding screen
- 7/8" tempered insulating glass
- Fusion welded sash panels
- The low rise sill is designed to minimize tripping and keeps water out.

Vinyl threshold cover

Standard tandem rollers on stainless steel track

Security kick lock

Optional SDL Grids.

Sculpted Grids

. .