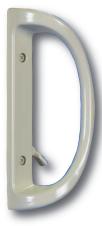

#### HARDWARE STYLE & FINISH OPTIONS:

The elegant hardware style of the 2200 Patio Door Collection handles are available in 4 optional finishes and standard white to enhance any style architecture.

Oil Rubbed Bronze Finish

## **Standard and Optional** Hardware Finishes

Crème White Standard

Standard

Satin Nickel **Optional** 

**Bright Brass** Optional

Oil Rubbed **Bronze** Optional