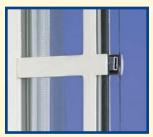

#### **Standard Features**

- Integral nailing fin on jambs and head
- Steel reinforced vertical panel
- Fully assembled, fusion welded frame, ready to install
- Two Easy Glide tandem ball bearing rollers on the moving panel
- · Stainless steel track for tandem rollers
- Dual position kick/vent lock
- Deluxe handle color matched to frame
  White enamel with standard key lock
- Heavy duty sliding screen
- 7/8" tempered insulating glass
- Fusion welded sash panels
- The low rise sill is designed to minimize tripping and keeps water out.

Vinyl threshold cover

Standard tandem rollers on stainless steel track

Security kick lock

Optional SDL Grids.

Sculpted Grids

. .